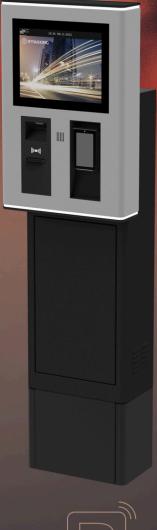

## IP2 XPERIENCE in | out | cashless

Meet the IP2 XPERIENCE - the versatile solution for your parking facility. This sleek, reliable terminal supports entry, exit, pay at exit, and functions as a cashless pay station. Suitable for both ticketed and ticketless systems, it includes digital receipts, various ticket buttons, and an intercom on the screen.

The fully customizable 15" touchscreen ensures a superior user experience. Advanced features include seamless payment integration, real-time data analytics, and remote management. Easy integration with digital parking solutions enhances operational efficiency and customer satisfaction. Choose the IP2 XPERIENCE for a modern, efficient, and user-friendly parking system.

#### **Standard**

- 15" TFT touchscreen
- Interactive display with various functionalities
- Customized screen images (full screen banner)
- Terminal door at the front with cylinder lock
- Fan heater with temperature control
- Camera preparation
- Intercom preparation
- Aluminium housing with anti corrosion treatment and powder coat finish
- Housing in RAL9007 and RAL 9004