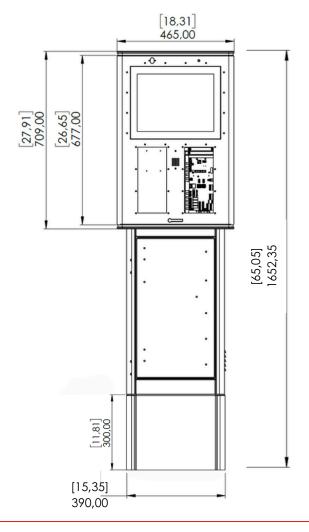

#### **IP2 XPERIENCE** cashless

- 1652,35 (H) x 465,00 (W) x 322,75 (D) mm
- 65,05 (H) x 18,31 (W) x 12,71 (D) inch

#### **IP2 XPERIENCE** cashless