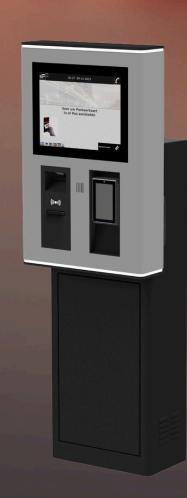

## IP2 XPERIENCE in | out | cashless

Meet the IP2 XPERIENCE - the versatile solution for your parking facility. This sleek, reliable terminal supports entry, exit, pay at exit, and functions as a cashless pay station. Suitable for both ticketed and ticketless systems, it includes digital receipts, various ticket buttons, and an intercom on the screen.

The fully customizable 15" touchscreen ensures a superior user experience. Advanced features include seamless payment integration, real-time data analytics, and remote management. Easy integration with digital parking solutions enhances operational efficiency and customer satisfaction. Choose the IP2 XPERIENCE for a modern, efficient, and user-friendly parking system.

#### **Standard**

- 15" TFT touchscreen
- Interactive display with various functionalities
- Customized screen images (full screen banner)
- Terminal door at the front with cylinder lock
- Fan heater with temperature control
- Camera preparation
- Intercom preparation
- Aluminium housing with anti corrosion treatment and powder coat finish
- Housing in RAL9007 and RAL 9004