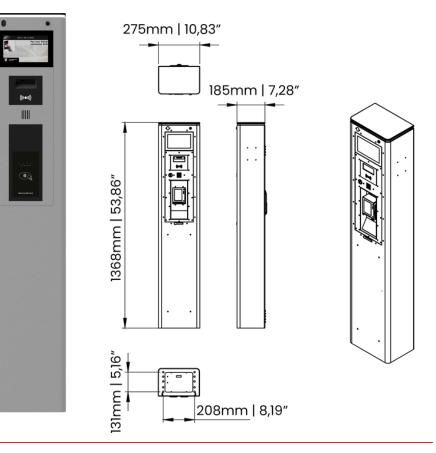

## Dimensions

- 1368 (H) x 275 (W) x 185 (D) mm
- 53,86 (H) x 10,83 (W) x 7,28 (D) inch

it's all about Xperience