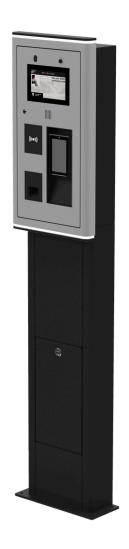

#### Floor mount

- 1670 (H) x 365 (W) x 176.5 (D) mm
- 65.75 (H) x 13.58 (W) x 6.95 (D) inch

Semi flush | Wall mount

Full flush

Floor mount

Power supply

110 - 230 VAC

Max. consumption

#### Floor mount