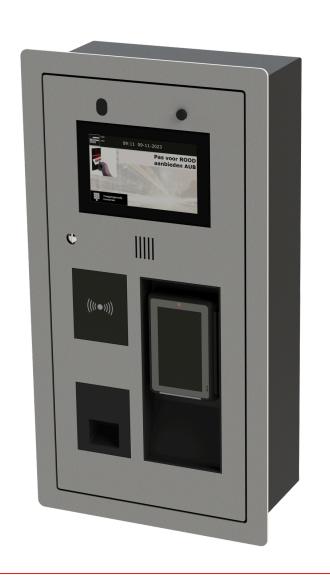

#### **Dimensions**

Semi flush / Wall mount:

- 677 (H) x 345 (W) x 176.5(D) mm
- 26.65 (H) x 13.58 (W) x 6.95 (D) inch