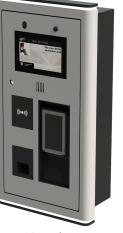

#### **Dimensions**

Semi flush / Wall mount:

- 677 (H) x 345 (W) x 176.5(D) mm
- 26.65 (H) x 13.58 (W) x 6.95 (D) inch