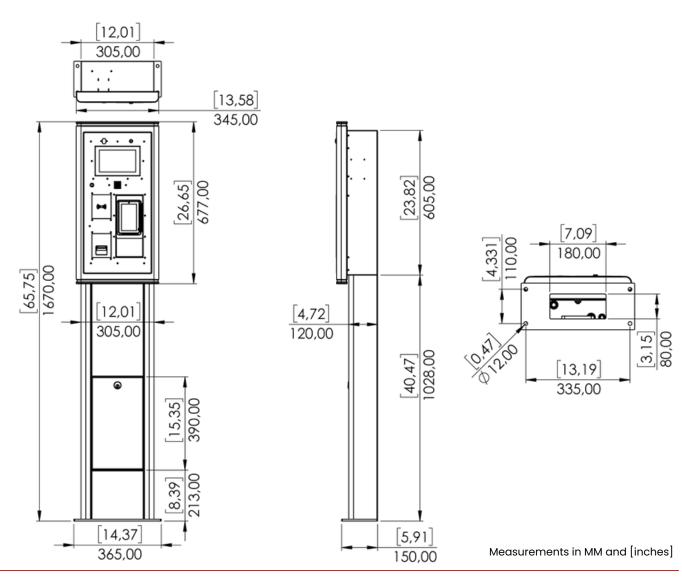

#### Floor mount

- 1670 (H) x 365 (W) x 176.5 (D) mm
- 65.75 (H) x 13.58 (W) x 6.95 (D) inch

Semi flush | Wall mount

Full flush

Floor mount

Power supply

110 - 230 VAC

Max. consumption

#### Floor mount