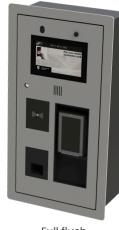

#### Full flush:

- 650 (H) x 345 (W) x 176.5 (D) mm
- 25.59 (H) x 13.58 (W) x 6.95 (D) inch

#### **Full flush**

Measurements in MM and [inches]