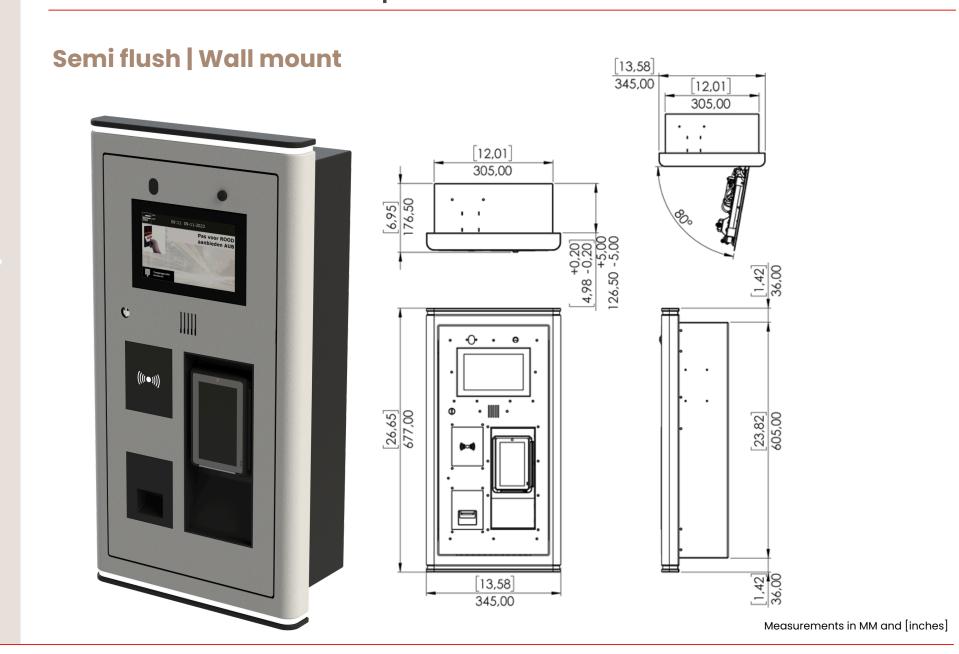

#### **Dimensions**

Semi flush / Wall mount:

- 677 (H) x 345 (W) x 176.5(D) mm
- 26.65 (H) x 13.58 (W) x 6.95 (D) inch

## IP2 ACCESS

complete

- > Full-service access control
- > Seamless integration
- Versatile mounting
- Indoor & outdoor usage

Xperience full-service access control for a.o pedestrian doors and speedgates with the IP2 ACCESS complete. Designed in line with the IP2 series, offering seamless integration with various readers en user interfaces including digital payment modules for access by debit and credit card. The IP2 ACCESS complete has four versatile mounting styles: Full flush, Semi flush, Wall mount, and Floor mount while the front-facing cabinet ensures seamless and hassle-free maintenance.