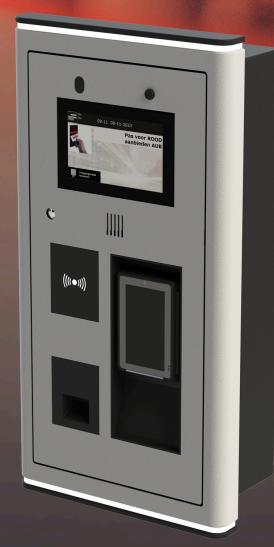

## IP2 ACCESS

complete

- > Full-service access control
- > Seamless integration
- Versatile mounting
- Indoor & outdoor usage

Xperience full-service access control for a.o pedestrian doors and speedgates with the IP2 ACCESS complete. Designed in line with the IP2 series, offering seamless integration with various readers en user interfaces including digital payment modules for access by debit and credit card. The IP2 ACCESS complete has four versatile mounting styles: Full flush, Semi flush, Wall mount, and Floor mount while the front-facing cabinet ensures seamless and hassle-free maintenance.

#### **Standard**

- IP2 line housing including contour light for Semi flush and Wall mount
- IP2 line housing without contour light for Full flush
- 7" TFT touchscreen
- Front door with cylinder lock
- · Aluminium housing with anti corrosion treatment and powder coat finish
- Housing in RAL9004 and RAL9007

#### **Optional**

- Barcode/QR code open air scanner
- · Modules for debit and credit card processing
- Multi tech prox card reader
- Pinhole camera with high resolution
- Intercom with VoIP or SIP communication via TCP / IP
- Physical intercom button
- Housing in RAL color of choice
- Raised base for a freestanding solution
- Foundation for a freestanding solution