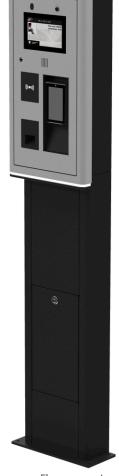

## IP2 ACCESS

complete

- > Full-service access control
- > Seamless integration
- Versatile mounting
- Indoor & outdoor usage

Xperience full-service access control for a.o pedestrian doors and speedgates with the IP2 ACCESS complete. Designed in line with the IP2 series, offering seamless integration with various readers en user interfaces including digital payment modules for access by debit and credit card. The IP2 ACCESS complete has four versatile mounting styles: Full flush, Semi flush, Wall mount, and Floor mount while the front-facing cabinet ensures seamless and hassle-free maintenance.

#### Floor mount

- 1670 (H) x 365 (W) x 176.5 (D) mm
- 65.75 (H) x 13.58 (W) x 6.95 (D) inch

Semi flush | Wall mount

Full flush

Floor mount

Power supply

110 - 230 VAC

Max. consumption

#### Floor mount