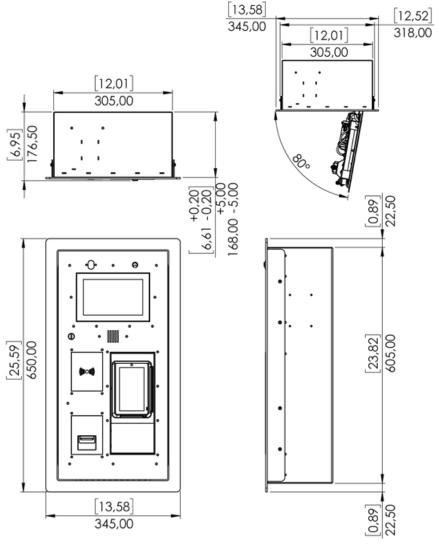

#### Full flush:

- 650 (H) x 345 (W) x 176.5 (D) mm
- 25.59 (H) x 13.58 (W) x 6.95 (D) inch

#### **Full flush**

Measurements in MM and [inches]