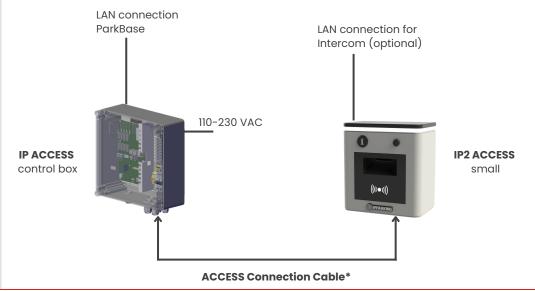

## **Technical diagram**

### \* ACCESS Connection Cable

- o 16 x 0.34mm<sup>2</sup> LAPP | 0044716
- Double the yellow wire with gray/pink wire
- o Double the green wire with red/blue wire

### OR:

- o 6x2x0.8mm² or 12x0.8mm².
- Be aware color code is different from scheme.
- Wires do not have to be doubled.

Maximum cable length between IP ACCESS control box and IP2 ACCESS small is 15 meters / 49,21 feet