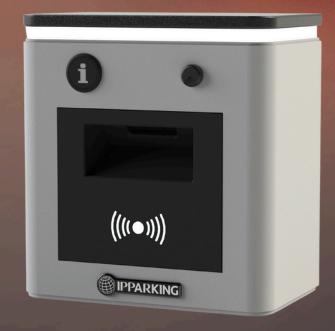

# IP2 ACCESS small

Xperience effortless access control for a.o pedestrian doors and speedgates with the IP2 ACCESS small. Designed in line with the IP2 series, but in a very compact version. The red/green contour light confirms the validation of access. It's your indoor and outdoor solution when facing restricted installation options or space constraints. The IP2 Access small is powered by the IP ACCESS control box.

### **Standard**

- IP2 line housing with base in RAL9007
- LED contour lighting with access validation in green / red
- Wall mount
- Aluminium housing with anti-corrosion treatment and powder coat finish
- Housing in RAL9007 and RAL9004

### **Dimensions**

- 186 (H) x 175 (W) x 110.6(D) mm
- 7.32 (H) x 6.89 (W) x 4.35 (D) inch