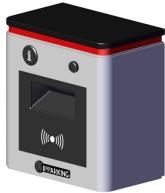

# IP2 ACCESS small

Xperience effortless access control for a.o pedestrian doors and speedgates with the IP2 ACCESS small. Designed in line with the IP2 series, but in a very compact version. The red/green contour light confirms the validation of access. It's your indoor and outdoor solution when facing restricted installation options or space constraints. The IP2 Access small is powered by the IP ACCESS control box.

### **Standard**

- IP2 line housing with base in RAL9007
- LED contour lighting with access validation in green / red
- Wall mount
- Aluminium housing with anti-corrosion treatment and powder coat finish
- Housing in RAL9007 and RAL9004