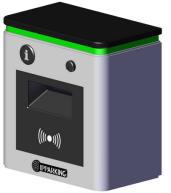

## small

- Effortless access control
- Compact solution
- Streamlined design
- > Validation by contour light
- Indoor & outdoor usage

# IP2 ACCESS small

Xperience effortless access control for a.o pedestrian doors and speedgates with the IP2 ACCESS small. Designed in line with the IP2 series, but in a very compact version. The red/green contour light confirms the validation of access. It's your indoor and outdoor solution when facing restricted installation options or space constraints. The IP2 Access small is powered by the IP ACCESS control box.

### **Standard**

- IP2 line housing with base in RAL9007
- LED contour lighting with access validation in green / red
- Wall mount
- Aluminium housing with anti-corrosion treatment and powder coat finish
- Housing in RAL9007 and RAL9004