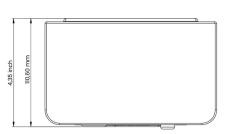

### **Dimensions**

- 186 (H) x 175 (W) x 110.6(D) mm
- 7.32 (H) x 6.89 (W) x 4.35 (D) inch