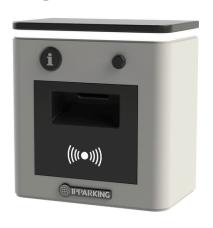

# IP2 ACCESS small

Xperience effortless access control for a.o pedestrian doors and speedgates with the IP2 ACCESS small. Designed in line with the IP2 series, but in a very compact version. The red/green contour light confirms the validation of access. It's your indoor and outdoor solution when facing restricted installation options or space constraints. The IP2 Access small is powered by the IP ACCESS control box.

### **Standard**

- IP2 line housing with base in RAL9007
- LED contour lighting with access validation in green / red
- Wall mount
- Aluminium housing with anti-corrosion treatment and powder coat finish
- Housing in RAL9007 and RAL9004