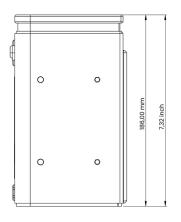

### **Dimensions**

- 186 (H) x 175 (W) x 110.6(D) mm
- 7.32 (H) x 6.89 (W) x 4.35 (D) inch