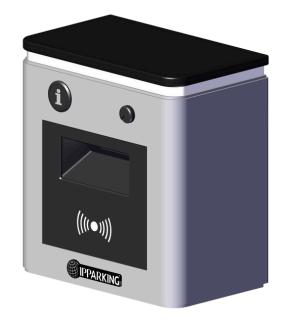

# IP2 ACCESS small

Xperience effortless access control for a.o pedestrian doors and speedgates with the IP2 ACCESS small. Designed in line with the IP2 series, but in a very compact version. The red/green contour light confirms the validation of access. It's your indoor and outdoor solution when facing restricted installation options or space constraints. The IP2 Access small is powered by the IP ACCESS control box.

### **Standard**

- IP2 line housing with base in RAL9007
- LED contour lighting with access validation in green / red
- Wall mount
- Aluminium housing with anti-corrosion treatment and powder coat finish
- Housing in RAL9007 and RAL9004

### **Dimensions**

- 186 (H) x 175 (W) x 110.6(D) mm
- 7.32 (H) x 6.89 (W) x 4.35 (D) inch