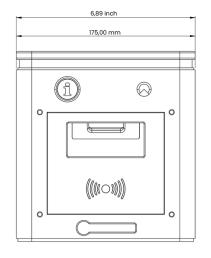

### **Dimensions**

- 186 (H) x 175 (W) x 110.6(D) mm
- 7.32 (H) x 6.89 (W) x 4.35 (D) inch